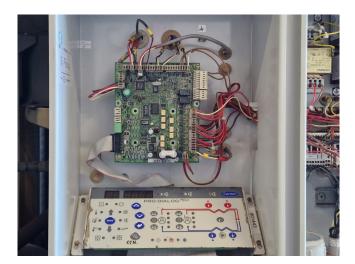

#### Used Carrier 30 RA 160

Used Carrier 30 RA 160 air-cooled chiller on R407C. Complete with 4 Performer SZ185W4PC scroll compressors, condenser with 2 Siemens 2CC2710-1SC1Z-5036 fans -4,3 kW - 750/1450 RPM, brazed heat exchanger as evaporator, water pump, expansion vessel and a control cabinet with a Carrier Pro-Dialog Plus. \*Why choose for HOSBV? We are not only the largest used refrigeration specialist in Europe, but also, we deliver all equipment solely if it has passed our extensive test. Warranty and industrial cleaning are included in your purchase. \*If requested we are happy to arrange your shipment.