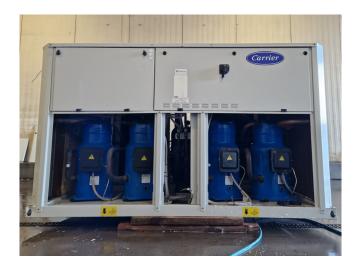

#### Used Carrier 30 RA 160

Used Carrier 30 RA 160 air-cooled chiller on R407C. Complete with 4 Performer SZ185W4PC scroll compressors, condenser with 2 Siemens 2CC2710-1SC1Z-5036 fans -4,3 kW - 750/1450 RPM, brazed heat exchanger as evaporator, water pump, expansion vessel and a control cabinet with a Carrier Pro-Dialog Plus. \*Why choose for HOSBV? We are not only the largest used refrigeration specialist in Europe, but also, we deliver all equipment solely if it has passed our extensive test. Warranty and industrial cleaning are included in your purchase. \*If requested we are happy to arrange your shipment.