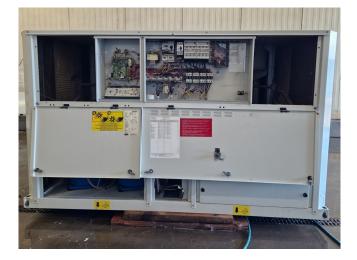

#### Used Carrier 30 RA 160

Used Carrier 30 RA 160 air-cooled chiller on R407C. Complete with 4 Performer SZ185W4PC scroll compressors, condenser with 2 Siemens 2CC2710-1SC1Z-5036 fans -4,3 kW - 750/1450 RPM, brazed heat exchanger as evaporator, water pump, expansion vessel and a control cabinet with a Carrier Pro-Dialog Plus. \*Why choose for HOSBV? We are not only the largest used refrigeration specialist in Europe, but also, we deliver all equipment solely if it has passed our extensive test. Warranty and industrial cleaning are included in your purchase. \*If requested we are happy to arrange your shipment.