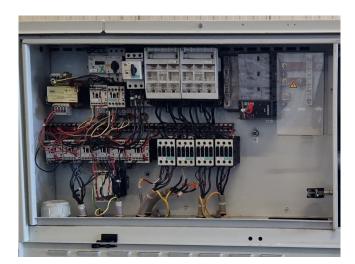

#### Used Carrier 30 RA 160

Used Carrier 30 RA 160 air-cooled chiller on R407C. Complete with 4 Performer SZ185W4PC scroll compressors, condenser with 2 Siemens 2CC2710-1SC1Z-5036 fans -4,3 kW - 750/1450 RPM, brazed heat exchanger as evaporator, water pump, expansion vessel and a control cabinet with a Carrier Pro-Dialog Plus. \*Why choose for HOSBV? We are not only the largest used refrigeration specialist in Europe, but also, we deliver all equipment solely if it has passed our extensive test. Warranty and industrial cleaning are included in your purchase. \*If requested we are happy to arrange your shipment.