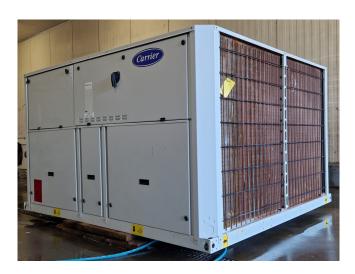

#### Used Carrier 30 RA 160

Used Carrier 30 RA 160 air-cooled chiller on R407C. Complete with 4 Performer SZ185W4PC scroll compressors, condenser with 2 Siemens 2CC2710-1SC1Z-5036 fans -4,3 kW - 750/1450 RPM, brazed heat exchanger as evaporator, water pump, expansion vessel and a control cabinet with a Carrier Pro-Dialog Plus. \*Why choose for HOSBV? We are not only the largest used refrigeration specialist in Europe, but also, we deliver all equipment solely if it has passed our extensive test. Warranty and industrial cleaning are included in your purchase. \*If requested we are happy to arrange your shipment.