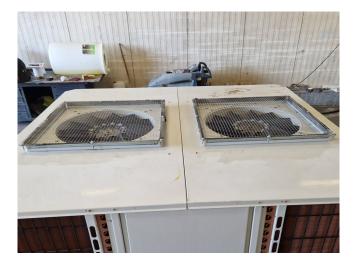

#### **Specifications**

| Brand                | Carrier                 |
|----------------------|-------------------------|
| Туре                 | 30 RA 160               |
| Product type         | Air Cooled Chiller      |
| Capacity kW          | 157,0                   |
| Capacity Tons        | 44,6                    |
| Refrigerant          | Freon                   |
| Refrigerant Type     | R407 C                  |
| Pump                 | $\checkmark$            |
| Weight in kg.        | 1262 kg                 |
| Sizes                | 2300x2280x1400 mm       |
|                      | (LxWxH)                 |
| Compressor(s) type & | x4 Performer            |
| model                | SZ185W4PC               |
| Display              | Carrier Pro-Dialog Plus |
| Number of fans       | 2                       |
| Fan specifications   | 4,3 kW - 750/1450 RPM   |
|                      |                         |
| Remarks              | Y.o.b. 2004             |
| Remarks  <br>Stock   | Y.o.b. 2004<br>1        |

#### Used Carrier 30 RA 160

Used Carrier 30 RA 160 air-cooled chiller on R407C. Complete with 4 Performer SZ185W4PC scroll compressors, condenser with 2 Siemens 2CC2710-1SC1Z-5036 fans -4,3 kW - 750/1450 RPM, brazed heat exchanger as evaporator, water pump, expansion vessel and a control cabinet with a Carrier Pro-Dialog Plus. \*Why choose for HOSBV? We are not only the largest used refrigeration specialist in Europe, but also, we deliver all equipment solely if it has passed our extensive test. Warranty and industrial cleaning are included in your purchase. \*If requested we are happy to arrange your shipment.