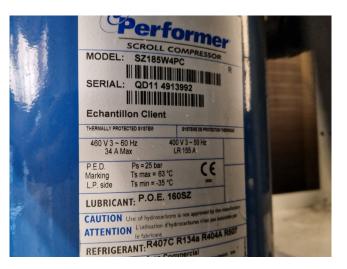

#### **Specifications**

| Brand                | Carrier                 |
|----------------------|-------------------------|
| Туре                 | 30 RA 160               |
| Product type         | Air Cooled Chiller      |
| Capacity kW          | 157,0                   |
| Capacity Tons        | 44,6                    |
| Refrigerant          | Freon                   |
| Refrigerant Type     | R407 C                  |
| Pump                 | $\checkmark$            |
| Weight in kg.        | 1262 kg                 |
| Sizes                | 2300x2280x1400 mm       |
|                      | (LxWxH)                 |
| Compressor(s) type & | x4 Performer            |
| model                | SZ185W4PC               |
| Display              | Carrier Pro-Dialog Plus |
| Number of fans       | 2                       |
| Fan specifications   | 4,3 kW - 750/1450 RPM   |
|                      |                         |
| Remarks              | Y.o.b. 2004             |
| Remarks  <br>Stock   | Y.o.b. 2004<br>1        |

#### Used Carrier 30 RA 160

Used Carrier 30 RA 160 air-cooled chiller on R407C. Complete with 4 Performer SZ185W4PC scroll compressors, condenser with 2 Siemens 2CC2710-1SC1Z-5036 fans -4,3 kW - 750/1450 RPM, brazed heat exchanger as evaporator, water pump, expansion vessel and a control cabinet with a Carrier Pro-Dialog Plus. \*Why choose for HOSBV? We are not only the largest used refrigeration specialist in Europe, but also, we deliver all equipment solely if it has passed our extensive test. Warranty and industrial cleaning are included in your purchase. \*If requested we are happy to arrange your shipment.