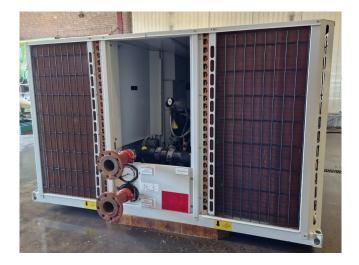

#### Used Carrier 30 RA 160

Used Carrier 30 RA 160 air-cooled chiller on R407C. Complete with 4 Performer SZ185W4PC scroll compressors, condenser with 2 Siemens 2CC2710-1SC1Z-5036 fans -4,3 kW - 750/1450 RPM, brazed heat exchanger as evaporator, water pump, expansion vessel and a control cabinet with a Carrier Pro-Dialog Plus. \*Why choose for HOSBV? We are not only the largest used refrigeration specialist in Europe, but also, we deliver all equipment solely if it has passed our extensive test. Warranty and industrial cleaning are included in your purchase. \*If requested we are happy to arrange your shipment.