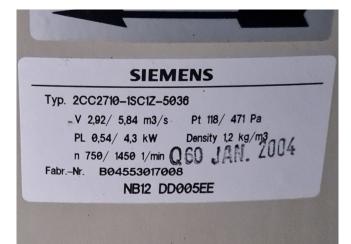

#### **Specifications**

| Brand                | Carrier                 |
|----------------------|-------------------------|
| Туре                 | 30 RA 160               |
| Product type         | Air Cooled Chiller      |
| Capacity kW          | 157,0                   |
| Capacity Tons        | 44,6                    |
| Refrigerant          | Freon                   |
| Refrigerant Type     | R407 C                  |
| Pump                 | $\checkmark$            |
| Weight in kg.        | 1262 kg                 |
| Sizes                | 2300x2280x1400 mm       |
|                      | (LxWxH)                 |
| Compressor(s) type & | x4 Performer            |
| model                | SZ185W4PC               |
| Display              | Carrier Pro-Dialog Plus |
| Number of fans       | 2                       |
| Fan specifications   | 4,3 kW - 750/1450 RPM   |
|                      |                         |
| Remarks              | Y.o.b. 2004             |
| Remarks  <br>Stock   | Y.o.b. 2004<br>1        |

#### Used Carrier 30 RA 160

Used Carrier 30 RA 160 air-cooled chiller on R407C. Complete with 4 Performer SZ185W4PC scroll compressors, condenser with 2 Siemens 2CC2710-1SC1Z-5036 fans -4,3 kW - 750/1450 RPM, brazed heat exchanger as evaporator, water pump, expansion vessel and a control cabinet with a Carrier Pro-Dialog Plus. \*Why choose for HOSBV? We are not only the largest used refrigeration specialist in Europe, but also, we deliver all equipment solely if it has passed our extensive test. Warranty and industrial cleaning are included in your purchase. \*If requested we are happy to arrange your shipment.