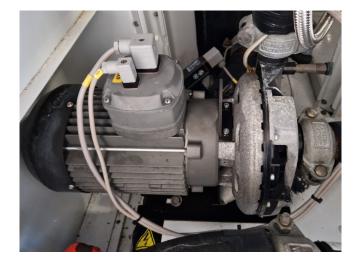

#### Used Carrier 30 RA 160

Used Carrier 30 RA 160 air-cooled chiller on R407C. Complete with 4 Performer SZ185W4PC scroll compressors, condenser with 2 Siemens 2CC2710-1SC1Z-5036 fans -4,3 kW - 750/1450 RPM, brazed heat exchanger as evaporator, water pump, expansion vessel and a control cabinet with a Carrier Pro-Dialog Plus. \*Why choose for HOSBV? We are not only the largest used refrigeration specialist in Europe, but also, we deliver all equipment solely if it has passed our extensive test. Warranty and industrial cleaning are included in your purchase. \*If requested we are happy to arrange your shipment.