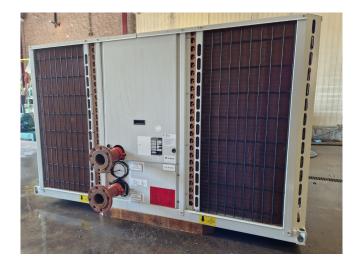

#### Used Carrier 30 RA 160

Used Carrier 30 RA 160 air-cooled chiller on R407C. Complete with 4 Performer SZ185W4PC scroll compressors, condenser with 2 Siemens 2CC2710-1SC1Z-5036 fans -4,3 kW - 750/1450 RPM, brazed heat exchanger as evaporator, water pump, expansion vessel and a control cabinet with a Carrier Pro-Dialog Plus. \*Why choose for HOSBV? We are not only the largest used refrigeration specialist in Europe, but also, we deliver all equipment solely if it has passed our extensive test. Warranty and industrial cleaning are included in your purchase. \*If requested we are happy to arrange your shipment.