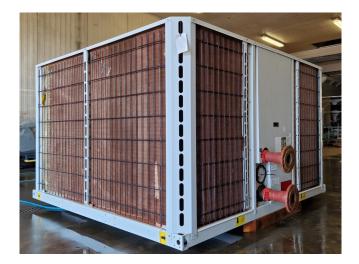

#### Used Carrier 30 RA 160

Used Carrier 30 RA 160 air-cooled chiller on R407C. Complete with 4 Performer SZ185W4PC scroll compressors, condenser with 2 Siemens 2CC2710-1SC1Z-5036 fans -4,3 kW - 750/1450 RPM, brazed heat exchanger as evaporator, water pump, expansion vessel and a control cabinet with a Carrier Pro-Dialog Plus. \*Why choose for HOSBV? We are not only the largest used refrigeration specialist in Europe, but also, we deliver all equipment solely if it has passed our extensive test. Warranty and industrial cleaning are included in your purchase. \*If requested we are happy to arrange your shipment.