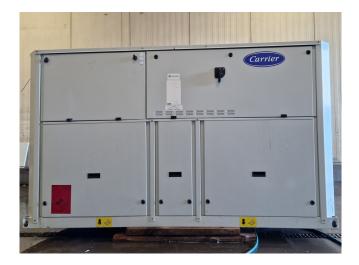

#### Used Carrier 30 RA 160

Used Carrier 30 RA 160 air-cooled chiller on R407C. Complete with 4 Performer SZ185W4PC scroll compressors, condenser with 2 Siemens 2CC2710-1SC1Z-5036 fans -4,3 kW - 750/1450 RPM, brazed heat exchanger as evaporator, water pump, expansion vessel and a control cabinet with a Carrier Pro-Dialog Plus. \*Why choose for HOSBV? We are not only the largest used refrigeration specialist in Europe, but also, we deliver all equipment solely if it has passed our extensive test. Warranty and industrial cleaning are included in your purchase. \*If requested we are happy to arrange your shipment.