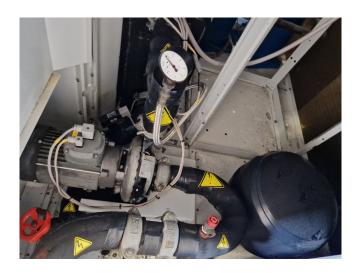

#### Used Carrier 30 RA 160

Used Carrier 30 RA 160 air-cooled chiller on R407C. Complete with 4 Performer SZ185W4PC scroll compressors, condenser with 2 Siemens 2CC2710-1SC1Z-5036 fans -4,3 kW - 750/1450 RPM, brazed heat exchanger as evaporator, water pump, expansion vessel and a control cabinet with a Carrier Pro-Dialog Plus. \*Why choose for HOSBV? We are not only the largest used refrigeration specialist in Europe, but also, we deliver all equipment solely if it has passed our extensive test. Warranty and industrial cleaning are included in your purchase. \*If requested we are happy to arrange your shipment.