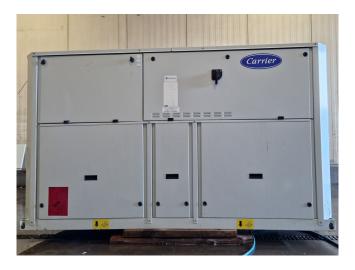

#### Used Carrier 30 RA 160

Used Carrier 30 RA 160 air-cooled chiller on R407C. Complete with 4 Performer SZ185W4PC scroll compressors, condenser with 2 Siemens 2CC2710-1SC1Z-5036 fans -4,3 kW - 750/1450 RPM, brazed heat exchanger as evaporator, water pump, expansion vessel and a control cabinet with a Carrier Pro-Dialog Plus. \*Why choose for HOSBV? We are not only the largest used refrigeration specialist in Europe, but also, we deliver all equipment solely if it has passed our extensive test. Warranty and industrial cleaning are included in your purchase. \*If requested we are happy to arrange your shipment.