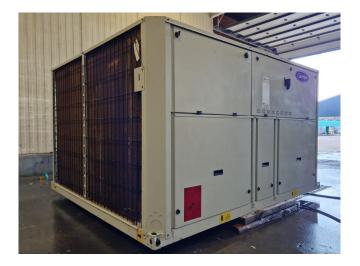

#### Used Carrier 30 RA 160

Used Carrier 30 RA 160 air-cooled chiller on R407C. Complete with 4 Performer SZ185W4PC scroll compressors, condenser with 2 Siemens 2CC2710-1SC1Z-5036 fans -4,3 kW - 750/1450 RPM, brazed heat exchanger as evaporator, water pump, expansion vessel and a control cabinet with a Carrier Pro-Dialog Plus. \*Why choose for HOSBV? We are not only the largest used refrigeration specialist in Europe, but also, we deliver all equipment solely if it has passed our extensive test. Warranty and industrial cleaning are included in your purchase. \*If requested we are happy to arrange your shipment.