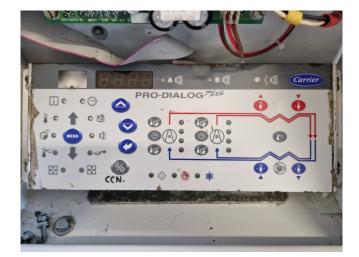

#### **Specifications**

| Brand                | Carrier                 |
|----------------------|-------------------------|
| Туре                 | 30 RA 160               |
| Product type         | Air Cooled Chiller      |
| Capacity kW          | 157,0                   |
| Capacity Tons        | 44,6                    |
| Refrigerant          | Freon                   |
| Refrigerant Type     | R407 C                  |
| Pump                 | $\checkmark$            |
| Weight in kg.        | 1262 kg                 |
| Sizes                | 2300x2280x1400 mm       |
|                      | (LxWxH)                 |
| Compressor(s) type & | x4 Performer            |
| model                | SZ185W4PC               |
| Display              | Carrier Pro-Dialog Plus |
| Number of fans       | 2                       |
| Fan specifications   | 4,3 kW - 750/1450 RPM   |
|                      |                         |
| Remarks              | Y.o.b. 2004             |
| Remarks  <br>Stock   | Y.o.b. 2004<br>1        |

#### Used Carrier 30 RA 160

Used Carrier 30 RA 160 air-cooled chiller on R407C. Complete with 4 Performer SZ185W4PC scroll compressors, condenser with 2 Siemens 2CC2710-1SC1Z-5036 fans -4,3 kW - 750/1450 RPM, brazed heat exchanger as evaporator, water pump, expansion vessel and a control cabinet with a Carrier Pro-Dialog Plus. \*Why choose for HOSBV? We are not only the largest used refrigeration specialist in Europe, but also, we deliver all equipment solely if it has passed our extensive test. Warranty and industrial cleaning are included in your purchase. \*If requested we are happy to arrange your shipment.