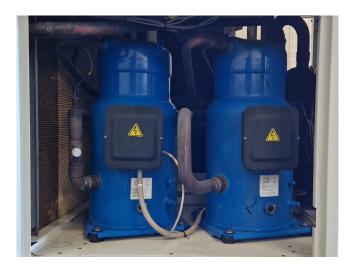

#### Used Carrier 30 RA 160

Used Carrier 30 RA 160 air-cooled chiller on R407C. Complete with 4 Performer SZ185W4PC scroll compressors, condenser with 2 Siemens 2CC2710-1SC1Z-5036 fans -4,3 kW - 750/1450 RPM, brazed heat exchanger as evaporator, water pump, expansion vessel and a control cabinet with a Carrier Pro-Dialog Plus. \*Why choose for HOSBV? We are not only the largest used refrigeration specialist in Europe, but also, we deliver all equipment solely if it has passed our extensive test. Warranty and industrial cleaning are included in your purchase. \*If requested we are happy to arrange your shipment.