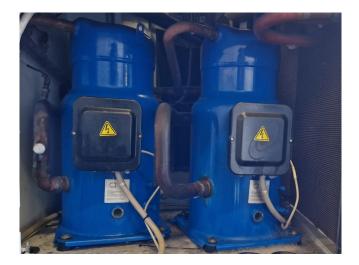

#### Used Carrier 30 RA 160

Used Carrier 30 RA 160 air-cooled chiller on R407C. Complete with 4 Performer SZ185W4PC scroll compressors, condenser with 2 Siemens 2CC2710-1SC1Z-5036 fans -4,3 kW - 750/1450 RPM, brazed heat exchanger as evaporator, water pump, expansion vessel and a control cabinet with a Carrier Pro-Dialog Plus. \*Why choose for HOSBV? We are not only the largest used refrigeration specialist in Europe, but also, we deliver all equipment solely if it has passed our extensive test. Warranty and industrial cleaning are included in your purchase. \*If requested we are happy to arrange your shipment.